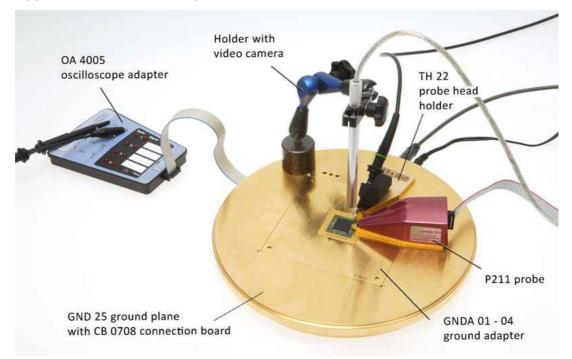

The test IC is installed on the test PC board. The costumer can prepare the test PC board (IC test instructions of Langer EMV-Technik GmbH) or the costumer can place an order at Langer EMV-Technik GmbH. The PC board is inserted into the GND 25 ground plate and via a connector connected to CB 0708 connecting board. Other ICE1 set components are: different ground adapter for testing different PC boards, connection board control software, an oscilloscope adapter for transforming measured signals in order to visualize them at the oscilloscope. Additional equipment for setting up IC test stations are included in the scope of delivery as well.

## Application Set ICE1 with probe P211

Scheme measurement set-up Set ICE1 with extern devices

Langer EMV-Technik GmbH www.langer-emv.com +49 351 430093 0 sales@langer-emv.de 15.05.2024 2 von 3