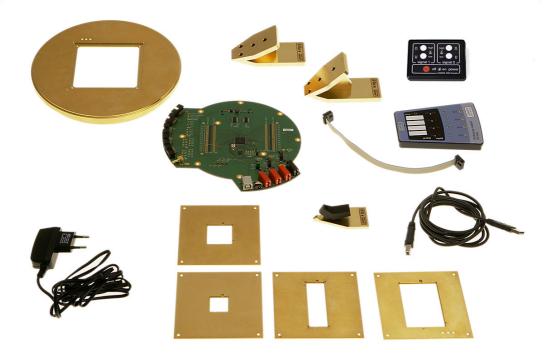

#### Scope of delivery

- 1x CB 0708, Connection Board
- 1x CU 22, Control Unit
- 1x GNDA 01, Ground Adapter 22.9 mm x 22.9 mm
- $1x \quad \text{GNDA 03, Ground Adapter 22.9 mm x 68.3 mm}$
- 1x OA 4005, Oscilloscope Adapter
- 1x SGA 30, Probe Adapter
- 1x TH 22, Probe Head Holder
- 1x USB-AB, USB Cable Type A-B
- 1x ICE1 acc, Accessories
- 1x ICE1 m, ICE1 Set User Manual

1x CB Control, Connection Board Control Software/ USB

- 1x GND 25, Ground Plane
- $1x \quad \text{GNDA 02, Ground Adapter 32.9 mm x 32.9 mm}$
- $1x \quad \text{GNDA 04, Ground Adapter 45.8 mm x 68.3 mm}$
- 1x DM-CAM, Digital Microscope Camera
- 1x SGA 45, Probe Adapter
- 1x PMK ARM 130, Universal Holder
- 1x NT FRI EU, Power Supply Unit
- 1x ICE case, System Case

### Scope of delivery Set ICE1