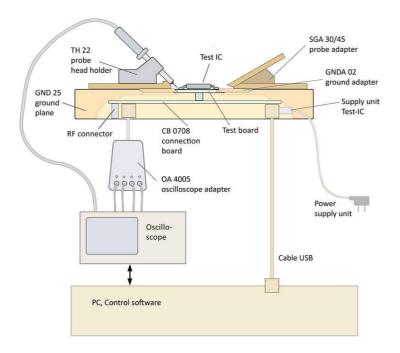

The test IC is installed on the test PC board. The costumer can prepare the test PC board (IC test instructions of Langer EMV-Technik GmbH) or the costumer can place an order at Langer EMV-Technik GmbH. The PC board is inserted into the GND 25 ground plate and via a connector connected to CB 0708 connecting board. Other ICE1 set components are: different ground adapter for testing different PC boards, connection board control software, an oscilloscope adapter for transforming measured signals in order to visualize them at the oscilloscope. Additional equipment for setting up IC test stations are included in the scope of delivery as well.

## Application Set ICE1 with probe P211

Scheme measurement set-up Set ICE1 with extern devices

Langer EMV-Technik GmbH www.langer-emv.com +49 351 430093 0 sales@langer-emv.de 15.05.2024 2 von 3